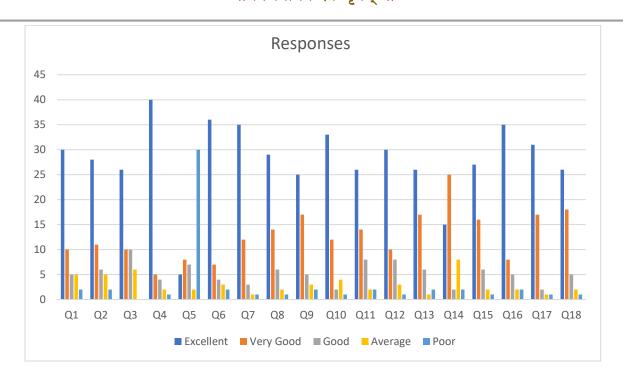

### **ALUMNI FEEDBACK: 2023-24**

| Sl. No. | Questions                                                                                               | Responses |           |      |         |      |  |
|---------|---------------------------------------------------------------------------------------------------------|-----------|-----------|------|---------|------|--|
|         |                                                                                                         | Excellent | Very Good | Good | Average | Poor |  |
| 01      | Do you feel proud to be associated with Katwa College as an Alumni?                                     | 30        | 10        | 5    | 5       | 2    |  |
| 02      | The learning you had in the College is useful in your career?                                           | 28        | 11        | 6    | 5       | 2    |  |
| 03      | Have you obtained sufficient<br>subject knowledge (both in<br>theory and practice) at<br>Katwa College? | 26        | 10        | 10   | 6       | 0    |  |
| 04      | The developments in the College in recent years is appreciative.                                        | 40        | 5         | 4    | 2       | 1    |  |
| 05      | Are you willing to contribute to the development of the college?                                        | 5         | 8         | 7    | 2       | 30   |  |

Mobile: +918101078393 ॥ विद्यया विन्दतेऽमृतम् ॥

| 0.1 | I                                                                                         |    | T _ | Ι. | Ι |   |
|-----|-------------------------------------------------------------------------------------------|----|-----|----|---|---|
| 06  | The formation of alumni association is a step in the right direction?                     | 36 | 7   | 4  | 3 | 2 |
| 07  | The college admission procedure is perfect?                                               | 35 | 12  | 3  | 1 | 1 |
| 08  | Would you like to join the College/Department Alumni Association?                         | 29 | 14  | 6  | 2 | 1 |
| 09  | Use of information and communication technology in the college is satisfactory            | 25 | 17  | 5  | 3 | 2 |
| 10  | Relationship between teacher-students and support staff                                   | 33 | 12  | 2  | 4 | 1 |
| 11  | Do you receive communications from the College through Mails/Calls/SMS etc.?              | 26 | 14  | 8  | 2 | 2 |
| 12  | Katwa College is involving alumni in its activities.                                      | 30 | 10  | 8  | 3 | 1 |
| 13  | Standard of hostel facilities                                                             | 26 | 17  | 6  | 1 | 2 |
| 14  | If you are invited to deliver<br>A Guest Lecture/A Special<br>Talk/A Motivational Session | 15 | 25  | 2  | 8 | 2 |

Mobile: +918101078393 ॥ विद्यया विन्दतेऽमृतम् ॥

|    | for your juniors, will you be interested?                          |    |    |   |   |   |
|----|--------------------------------------------------------------------|----|----|---|---|---|
| 15 | Performance of NCC and NSS                                         | 27 | 16 | 6 | 2 | 1 |
| 16 | Conditions of college playground                                   | 35 | 8  | 5 | 2 | 2 |
| 17 | Is College providing good hospitality as Alumni after passing out? | 31 | 17 | 2 | 1 | 1 |
| 18 | Alumni meet should be arranged frequently.                         | 26 | 18 | 5 | 2 | 1 |