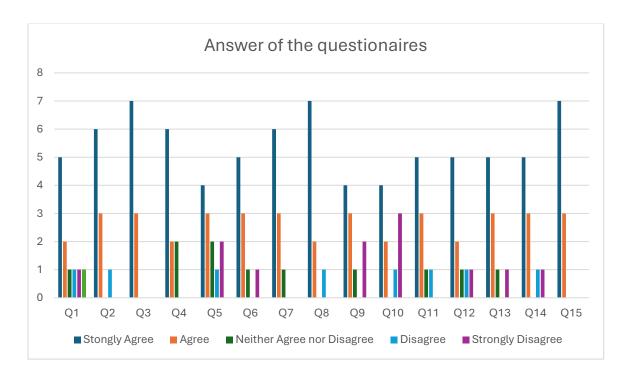

### **ALUMNI FEEDBACK: 2019-2020**

| Sl. No. | Questions                                                                                      | Responses         |       |                                     |          |                      |  |
|---------|------------------------------------------------------------------------------------------------|-------------------|-------|-------------------------------------|----------|----------------------|--|
|         |                                                                                                | Strongly<br>Agree | Agree | Neither<br>Agree<br>nor<br>Disagree | Disagree | Strongly<br>Disagree |  |
| 01      | Do you feel proud to be associated with Katwa College as an Alumni?                            | 5                 | 2     | 1                                   | 1        | 1                    |  |
| 02      | The learning you had in the College is useful in your career                                   | 6                 | 3     | 0                                   | 1        | 0                    |  |
| 03      | Have you obtained sufficient subject knowledge (both in theory and practice) at Katwa College? | 7                 | 3     | 0                                   | 0        | 0                    |  |
| 04      | The developments in the College in recent years is appreciative.                               | 6                 | 2     | 2                                   | 0        | 0                    |  |

# ॥ विद्यया विन्दतेऽमृतम् ॥

| 05 | Are you willing to contribute to the development of the college?                                                                          | 4 | 3 | 2 | 1 | 0 |
|----|-------------------------------------------------------------------------------------------------------------------------------------------|---|---|---|---|---|
| 06 | The formation of alumni association is a step in the right direction                                                                      | 5 | 3 | 1 | 0 | 1 |
| 07 | The College authority should take initiative to efficiently enroll and strengthen the alumni-association                                  | 6 | 3 | 1 | 0 | 0 |
| 08 | Would you like to join the College/Department Alumni Association?                                                                         | 7 | 2 | 0 | 1 | 0 |
| 09 | Do you receive communications from the College through Mails/ Calls/SMS etc.?                                                             | 4 | 3 | 1 | 0 | 2 |
| 10 | If you are invited to deliver<br>A Guest Lecture/A Special<br>Talk/A Motivational Session<br>for your juniors, will you be<br>interested? | 4 | 2 | 0 | 1 | 3 |
| 11 | Have you participated in any Alumni meet as of now?                                                                                       | 5 | 3 | 1 | 1 | 0 |
| 12 | Katwa College is involving alumni in its activities.                                                                                      | 5 | 2 | 1 | 1 | 1 |
|    |                                                                                                                                           |   |   |   |   |   |

Mobile: +918101078393 ॥ विद्यया विन्दतेऽमृतम् ॥

| 13 | Is College providing good hospitality as Alumni after passing out?    | 5 | 3 | 1 | 0 | 1 |
|----|-----------------------------------------------------------------------|---|---|---|---|---|
| 14 | Formation of Department wise alumni associations will be a right step | 5 | 3 | 0 | 1 | 1 |
| 15 | Alumni meet should be arranged frequently.                            | 7 | 3 | 0 | 0 | 0 |

Mobile: +918101078393 ॥ विद्यया विन्दतेऽमृतम् ॥

• Total Number of participants: 10

### **Conclusory remarks:**

The alumni were asked 15 questions regarding their experience in Katwa College and also about initiatives of the Alumni Association. They have given a positive feedback and various suggestions for the effective functioning of the Alumni Association. They have asked the college authorities to take more positive steps for the same, like enrolling more members, strengthening the association and convening meetings from time to time.