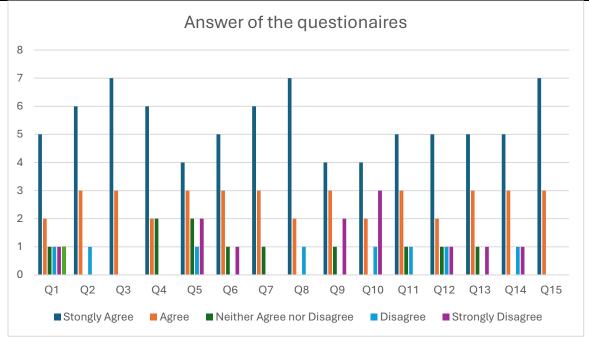

### **ALUMNI FEEDBACK: 2019-2020**

| Sl. No. | Questions                                                                                      | Responses         |       |                                     |          |                      |  |
|---------|------------------------------------------------------------------------------------------------|-------------------|-------|-------------------------------------|----------|----------------------|--|
|         |                                                                                                | Strongly<br>Agree | Agree | Neither<br>Agree<br>nor<br>Disagree | Disagree | Strongly<br>Disagree |  |
| 01      | Do you feel proud to be associated with Katwa College as an Alumni?                            | 5                 | 2     | 1                                   | 1        | 1                    |  |
| 02      | The learning you had in the College is useful in your career                                   | 6                 | 3     | 0                                   | 1        | 0                    |  |
| 03      | Have you obtained sufficient subject knowledge (both in theory and practice) at Katwa College? | 7                 | 3     | 0                                   | 0        | 0                    |  |
| 04      | The developments in the College in recent years is appreciative.                               | 6                 | 2     | 2                                   | 0        | 0                    |  |

# ॥ विद्यया विन्दतेऽमृतम् ॥

| 05 | Are you willing to contribute to the development of the college?                                                                          | 4 | 3 | 2 | 1 | 0 |
|----|-------------------------------------------------------------------------------------------------------------------------------------------|---|---|---|---|---|
| 06 | The formation of alumni association is a step in the right direction                                                                      | 5 | 3 | 1 | 0 | 1 |
| 07 | The College authority should take initiative to efficiently enroll and strengthen the alumni-association                                  | 6 | 3 | 1 | 0 | 0 |
| 08 | Would you like to join the College/Department Alumni Association?                                                                         | 7 | 2 | 0 | 1 | 0 |
| 09 | Do you receive communications from the College through Mails/ Calls/SMS etc.?                                                             | 4 | 3 | 1 | 0 | 2 |
| 10 | If you are invited to deliver<br>A Guest Lecture/A Special<br>Talk/A Motivational Session<br>for your juniors, will you be<br>interested? | 4 | 2 | 0 | 1 | 3 |
| 11 | Have you participated in any Alumni meet as of now?                                                                                       | 5 | 3 | 1 | 1 | 0 |
| 12 | Katwa College is involving alumni in its activities.                                                                                      | 5 | 2 | 1 | 1 | 1 |
|    |                                                                                                                                           |   |   |   |   |   |

Mobile: +918101078393 ॥ विद्यया विन्दतेऽमृतम् ॥

| 13 | Is College providing good hospitality as Alumni after passing out?    | 5 | 3 | 1 | 0 | 1 |
|----|-----------------------------------------------------------------------|---|---|---|---|---|
| 14 | Formation of Department wise alumni associations will be a right step | 5 | 3 | 0 | 1 | 1 |
| 15 | Alumni meet should be arranged frequently.                            | 7 | 3 | 0 | 0 | 0 |